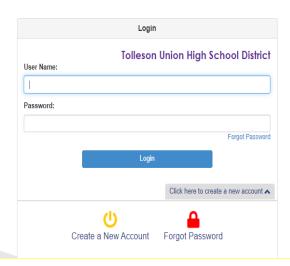

Enter Username and Password to start enrollment.

Student Enrollment and Enrollment Verification Account Access Login

Existing/Returning Parents/Guardians: If you have a Tolleson Union HIGH SCHOOL DISTRICT ParentVUE account, please login below.

New Parents/Guardians: If you have never been a parent in the Tolleson Union HIGH SCHOOL DISTRICT, click the tab below that is titled "Click here to create a new account"